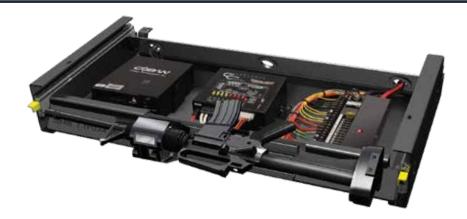

CALL FOR DETAILS Full Rear Transport "Replacement" Seat - with Center-Pull

Seat Belt System

TRUNK MOUNTED ELECTRONICS TRAY

TK1189IMP14 Full-Width Aluminum Tray with 300 lb. capacity Ball Bearing,

Full-Extension Slides.

## Trunk Tray - shown with electronics and firearms mount