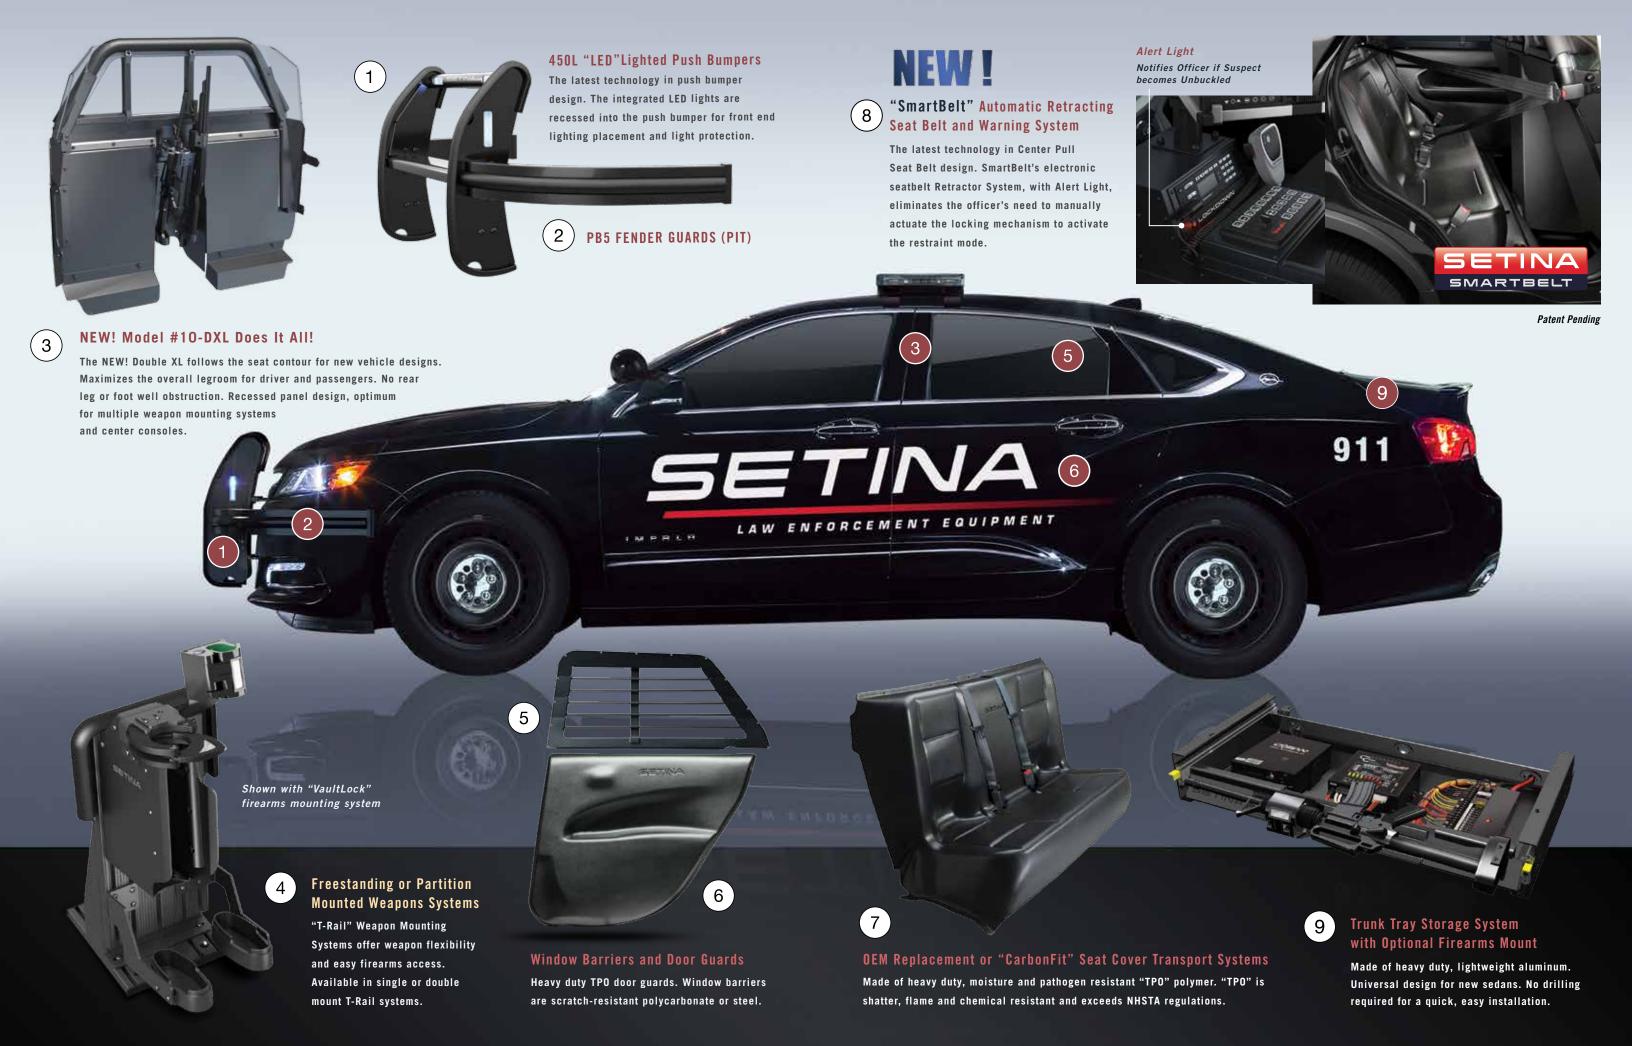

## Recommended Equipment

PUSH BUMPER - With 4 Total Lights

BK1068IMP14 PB450L4 - Code 3 TRX6

BK0819IMP14 PB450L4 - D&R Electronics MR6 BK2012IMP14 PB450L4 - Federal Signal IPX600 BK2032IMP14 PB450L4 - SoundOff NForce

BK2007IMP17 PB450L4 - Whelen Ion

**PB-5** 

FK0400IMP14 (PIT) Impact Resistant Fender Protector Wraps

PARTITION - XTRA LEGROOM

PK2075IMP14 #10DXL Front Partition with Coated Polycarbonate

DUAL VERTICAL FIREARM MOUNT - Includes Flat Key Override, for Handcuff Key add "HK" to PIN

GK10301S1USSCAXL "Handcuff Style" Universal AR Lock and "Small" Shotgun Lock

WINDOW BARRIER

WK0513IMP14 Vertical Steel Bars

WK0594IMP14 Slotted Scratch Resistant Polycarbonate

6 DOOR GUARD - Impact, Chemical, and Fire-Resistant "TPO" Polymer

CALL FOR DETAILS Impact Resistant TPO Polymer (Fits over OEM Door)

REAR TRANSPORT SEAT - Impact, Chemical, and Fire-Resistant "TPO" Polymer

CALL FOR DETAILS Full Rear Transport "Overlay" Seat - with Center-Pull Seat Belt System

CALL FOR DETAILS Full Rear Transport "Replacement" Seat - with Center-Pull

Seat Belt System

TRUNK MOUNTED ELECTRONICS TRAY

TK1189IMP14 Full-Width Aluminum Tray with 300 lb. capacity Ball Bearing,

Full-Extension Slides.