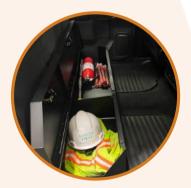

# **UNDER-SEAT STORAGE BOX**

#### C-SBX-105

- 14-gauge steel box for secure storage
- Dual lids align with the 60-40 split in rear seat
  Lids feature low-profile
- Lids feature low-profile latches that lock with included keys
- No-drill installation