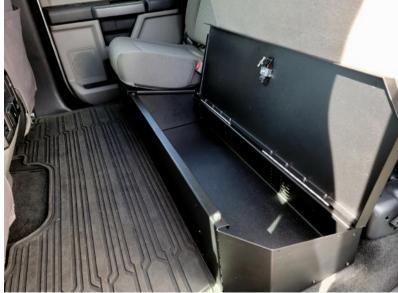

# **UNDER-SEAT STORAGE BOX**

#### C-SBX-105

- 14-gauge steel box for secure storage
- Dual lids align with the 60-40 split in rear seat
  Lids feature low-profile
- Lids feature low-profile latches that lock with included keys
- No-drill installation