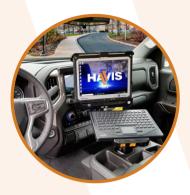

#### **CONSOLES**

#### C-VSW-2600-SILV

- High & flat
- 26" total mounting space
- Internal or external pole mounting
- Wider for additional storage

#### C-VSW-1900-SILV-PM

- High & flat
- 19" total mounting space
- Integrated PocketJet printer