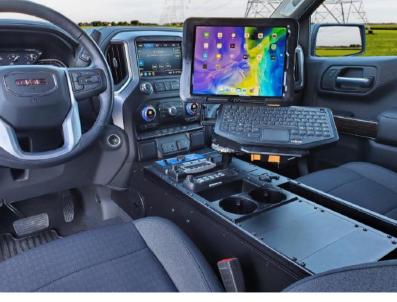

#### **CONSOLES**

#### C-VSW-2600-SILV

- High & flat
- 26" total mounting space
- Internal or external pole mounting
- Wider for additional storage

#### C-VSW-1900-SILV-PM

- High & flat
- 19" total mounting space
- Integrated PocketJet printer