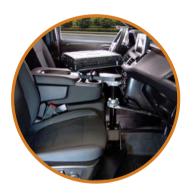

# **PEDESTAL MOUNTS**

#### PKG-PSM-3003

- Premium vehicle package
- Mounts to existing OEM seat bolts
- No-drill solution

#### PKG-PSM-1003

- Standard vehicle package
- Mounts to existing OEM seat bolts
- No-drill solution

#### C-HDM-1003

- Mounts to existing OEM seat bolts
- No-drill solution