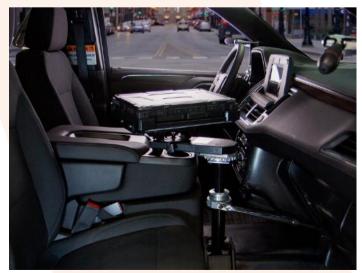

## CHEVROLET TAHOE CONSOLES

Havis offers several consoles that mount between the bucket seats and fit to dash contours. All consoles include an internal front electrical equipment mounting shelf with removable front side trim panels for easy access.