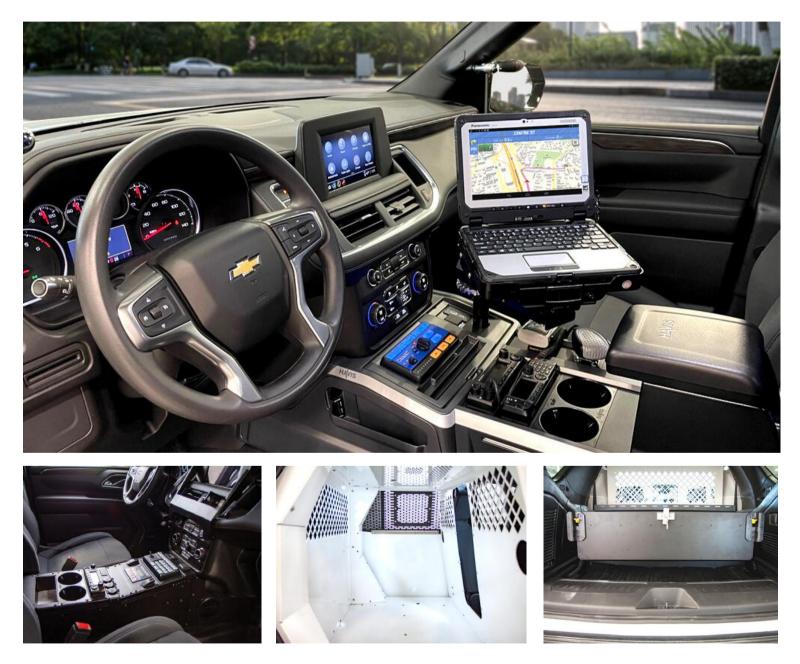

## CHEVROLET TAHOE CONSOLES

Havis offers several consoles that mount between the bucket seats and fit to dash contours. All consoles include an internal front electrical equipment mounting shelf with removable front side trim panels for easy access.

### CHEVROLET TAHOE K9 TRANSPORTS

The premier K9 solution on the market is designed to prevent rattle, allows infinite locking points on the sliding door, and features smooth edges and tight gaps for safety.

# CHEVROLET TAHOE STORAGE SOLUTIONS

Vehicle-specific mounting kits provide a rugged foundation for Havis modular storage drawers, include all mounting hardware, and work with Havis K9 inserts for easy installation.