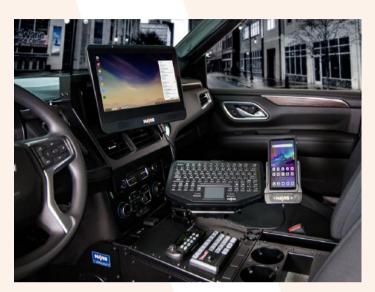

## CHEVROLET TAHOE CONSOLES

Havis offers several consoles that mount between the bucket seats and fit to dash contours. All consoles include an internal front electrical equipment mounting shelf with removable front side trim panels for easy access.