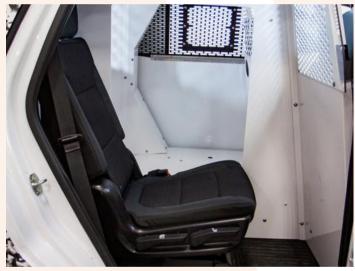

### CHEVROLET TAHOE K9 TRANSPORTS

The premier K9 solution on the market is designed to prevent rattle, allows infinite locking points on the sliding door, and features smooth edges and tight gaps for safety.