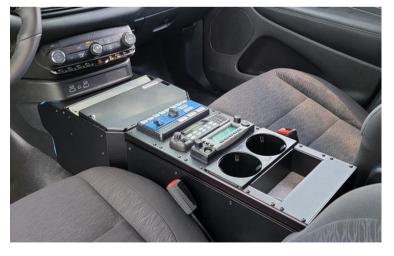

## DODGE DURANGO CONSOLES

Havis offers vehicle-specific consoles to fit seamlessly with the new dash, shifter, and module changes in the 2021 Durango Pursuit. Versions with and without internal printer mounting are available to suit a variety of equipment mounting needs.