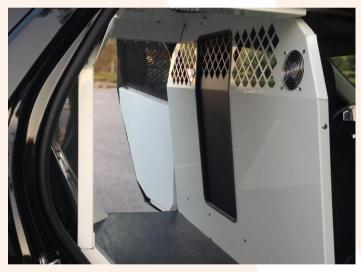

## DODGE DURANGO K9 TRANSPORTS

The premier K9 solution on the market is designed to prevent rattle, and features smooth edges and tight gaps for safety and comfort.