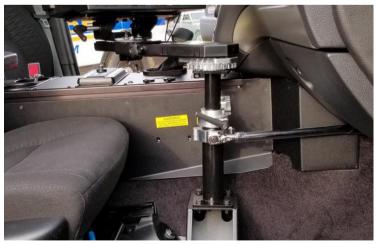

# DODGE DURANGO STORAGE SOLUTIONS

Vehicle-specific mounting kits provide a rugged foundation for Havis modular storage drawers, include all mounting hardware and work with Havis K9 inserts for easy installation.