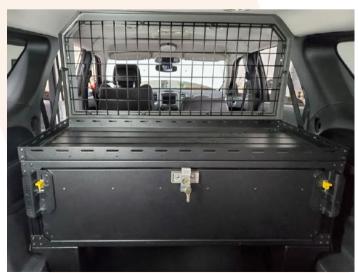

# DODGE DURANGO STORAGE SOLUTIONS

Vehicle-specific mounting kits provide a rugged foundation for Havis modular storage drawers, include all mounting hardware and work with Havis K9 inserts for easy installation.