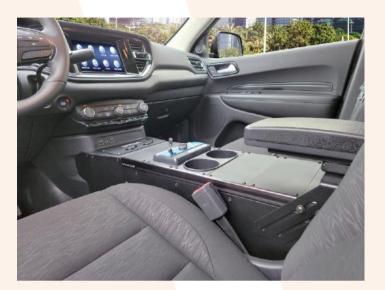

# DODGE DURANGO STORAGE SOLUTIONS

Vehicle-specific mounting kits provide a rugged foundation for Havis modular storage drawers, include all mounting hardware and work with Havis K9 inserts for easy installation.