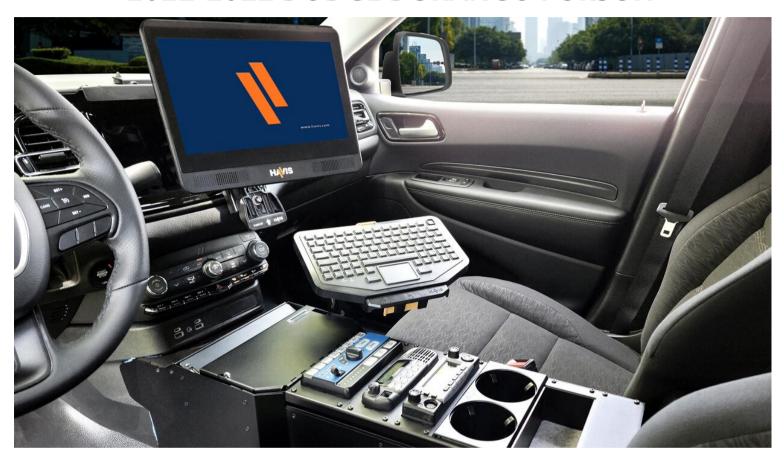

#### 2021-2022 DODGE DURANGO PURSUIT

Havis offers a line of vehicle-specific "Dash to Trunk" products that support the updated 2021-2022 Dodge Durango Police Pursuit. From consoles and pedestal mounts to K9 transport systems and more, Havis's purpose-built & innovative solutions provide comfort & ease of use for public safety professionals.

## DODGE DURANGO CONSOLES

Havis offers vehicle-specific consoles to fit seamlessly with the new dash, shifter, and module changes in the 2021 Durango Pursuit. Versions with and without internal printer mounting are available to suit a variety of equipment mounting needs.