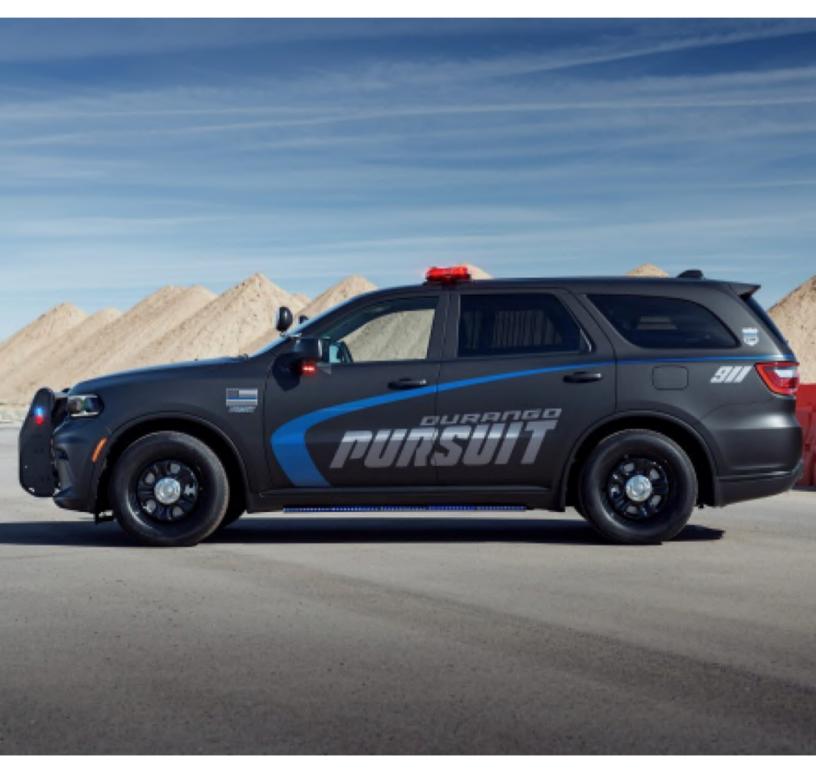

# 2021-2022 DODGE DURANGO PURSUIT





# DODGE



# CONSOLE C-VS-2300-DUR

- Mid-height & flat
- 23" total mounting space



## PEDESTAL MOUNTS PKG-PSM-345

#### FKG-F3IVI-545

- Premium vehicle package
- Mounts to existing OEM seat
- bolts
- No-drill solution

#### PKG-PSM-145

- Standard vehicle package
- Mounts to existing OEM seat bolts
- No-drill solution

#### C-HDM-145

- Mounts to existing OEM seat bolts
- No-drill solution



# K9 INSERTS K9-D25, K9-D25-B

- Standard length
- Single K9 enclosure
- Front slider door exit
- Available in white or black



## STORAGE SBX-5009

- Mounting kit for modular storage drawers
- Raises storage drawers 2.5" off floor

#### SBX-5009-PROKIT

- Allows Pro-Gard partition to fit mounting kit for modular storage drawers
- Works with both styles of Pro-Gard partitions
  - 2 struts & O