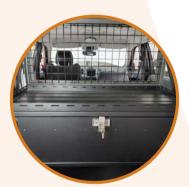

# K9 INSERTS K9-D25, K9-D25-B

- Standard length
- Single K9 enclosure
- Front slider door exit
- Available in white or black