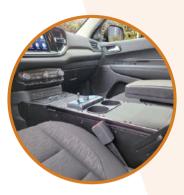

# 2021-2022 DODGE DURANGO PURSUIT





# DODGE



# CONSOLE C-VS-2300-DUR

- Mid-height & flat
- 23" total mounting space



## PEDESTAL MOUNTS PKG-PSM-345

#### FKG-F3IVI-545

- Premium vehicle package
- Mounts to existing OEM seat
- bolts
- No-drill solution

#### PKG-PSM-145

- Standard vehicle package
- Mounts to existing OEM seat bolts
- No-drill solution

#### C-HDM-145

- Mounts to existing OEM seat bolts
- No-drill solution



# K9 INSERTS K9-D25, K9-D25-B

- Standard length
- Single K9 enclosure
- Front slider door exit
- Available in white or black



## STORAGE SBX-5009

- Mounting kit for modular storage drawers
- Raises storage drawers 2.5" off floor

#### SBX-5009-PROKIT

- Allows Pro-Gard partition to fit mounting kit for modular storage drawers
- Works with both styles of Pro-Gard partitions
  - 2 struts & OEM seat
  - 4