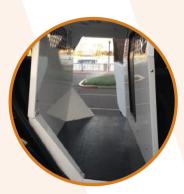

# K9 INSERTS K9-D25, K9-D25-B

- Standard length
- Single K9 enclosure
- Front slider door exit
- Available in white or black