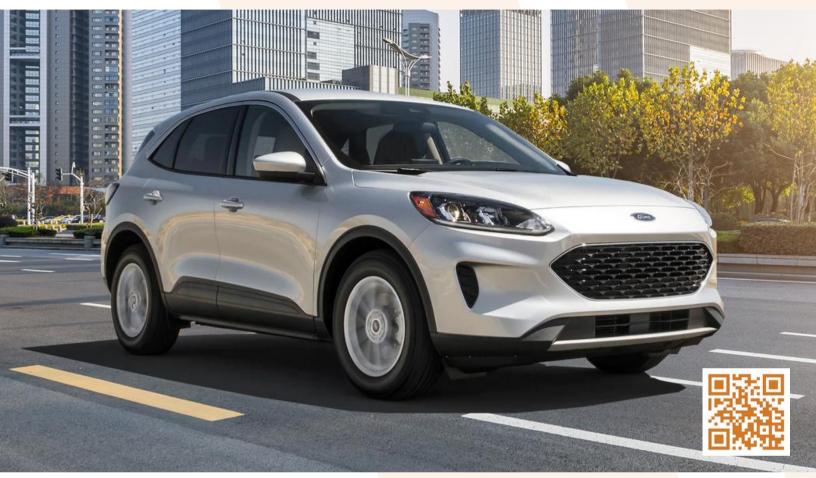

#### **CONSOLE**

### C-VS-0419-ESC

- Flat console
- 23" total internal mounting space
- No-drill solution
- Heavy-gauge steel with black powder coat finish
- Includes filler plates & equipment brackets