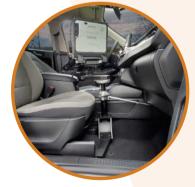

## **REAR CARGO BARRIER**

## CBR-ESC-1

- Separates passenger compartment from rear cargo
- Diamond cutouts in top portion for improved rear visibility
- Heavy-gauge steel with black powder coat finish

JUNE 2022 WWW.HAVIS.COM