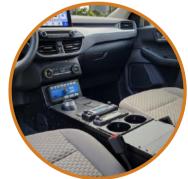

#### PEDESTAL MOUNT

#### PKG-PSM-3013

- Premium vehicle package
- Heavy-duty vehicle-specific base plate
- Swing arm motion device with tilt swivel
- Mounts to existing OEM seat bolts