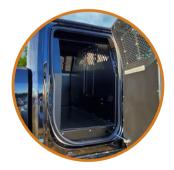

- Single K9 enclosure
- Front slider door exit
- Available in white or black

#### K9-F23-PT, K9-F23-PT-B

- 60% K9, 40% prisoner split Passenger side prisoner
- compartmentEmergency exit in divider
- Front slider door on K9 side