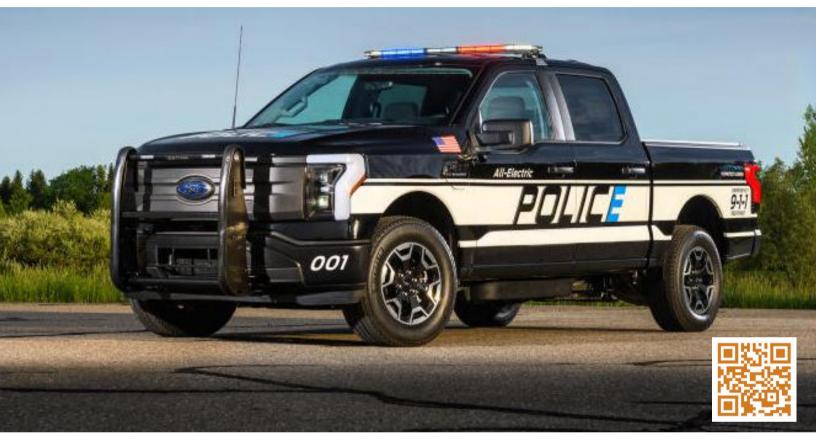

# 2022 FORD F-150 LIGHTNING PRO & XLT





#### CONSOLES C-VSW-2000-LTNG

- Compatible with Pro & XTL
  trim levels
- 20" total mounting space
- 13" total width
- Accepts most standard accessories (sold separately)



### HEAVY-DUTY MOUNT C-HDM-185

- Heavy-duty base for pedestal
- Mounts independently of console to OEM seat bolts
- Gusseted & welded heavy gauge steel
- Black powder coat finish



<mark>К9</mark> К9-F23-1, К9-F23-1-В

- Single K9 enclosure
- Front slider door exit
- Available in white or black

#### K9-F23-PT, K9-F23-PT-B

- 60% K9, 40% prisoner split Passenger side prisoner
- compartmentEmergency exit in divider
- Front slider door on K9 side

## WWW.HAVIS.COM