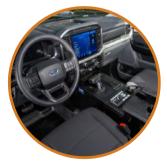

#### CONSOLES C-VSW-2000-LTNG

- Compatible with Pro & XTL
  trim levels
- 20" total mounting space
- 13" total width
- Accepts most standard accessories (sold separately)