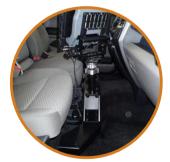

### HEAVY-DUTY MOUNT C-HDM-185

- Heavy-duty base for pedestal
- Mounts independently of console to OEM seat bolts
- Gusseted & welded heavy gauge steel
- Black powder coat finish

<mark>К9</mark> К9-F23-1, К9-F23-1-В