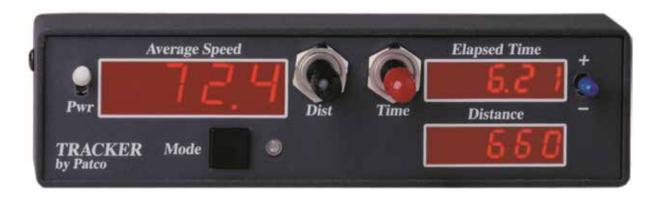

Tracker<sup>®</sup> Time Distance Computer

# Calculate average speed over distance without RADAR or LIDAR.

# **Outstanding Capabilities**

- Calculates a target vehicle speed as it covers a known distance
- Works without RADAR or LIDAR, making it invisible to RADAR/LIDAR detectors
- Small size for flexible mounting
- Integrates with Vehicle Speed Sensor to ensure accuracy when moving

### Average speed over distance

Invisible to radar and lidar detectors